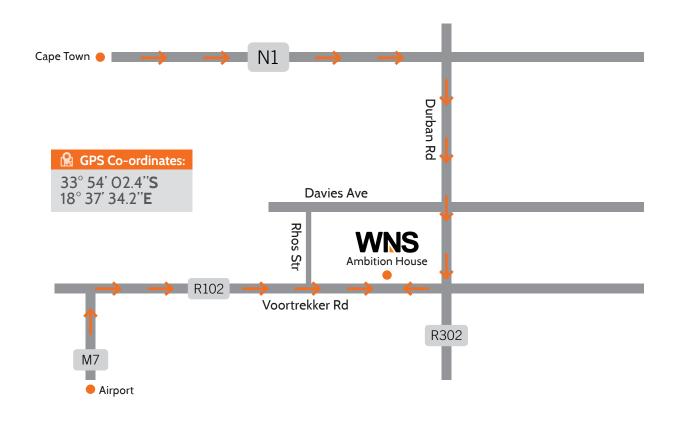

## How to find us

Ambition House, 107 Voortrekker Road, Bellville, Cape Town 7530

DIRECTIONS FROM CAPE TOWN: Take the N1 towards Paarl. Take exit 23 for Willie Van Schoor Avenue towards R3O2/Durban Road off ramp and turn right onto Durbanville Ave, continue onto Durban Road. Turn right onto De Lange Street, continue onto Davies Avenue, then left onto Weltevreden Street, continue onto Synagogue Street, the Ambition House parking entrance will be on your left. When arriving at the boom, please supply security with your name and parking bay number, once they verify your details they will direct you to your allocated parking bay.

DIRECTIONS FROM THE AIRPORT: Exiting the airport, head southwest. Turn left onto the Airport Approach Road, then take the ramp to Borcherds Quarry Road. Turn left onto Borcherds Quarry Road, then turn right onto Modderdam East Road, travel about 1,8km and then turn left onto De Le Rey Road. After 4,8km turn right onto Voortrekker Road/R102, turn left onto Rhos Street, take the first right onto Smal Street, then your first right onto Synagogue Street, the Ambition House parking entrance will be in front of you. When arriving at the boom, please supply security with your name and parking bay number, once they verify your details they will direct you to your allocated parking bay.