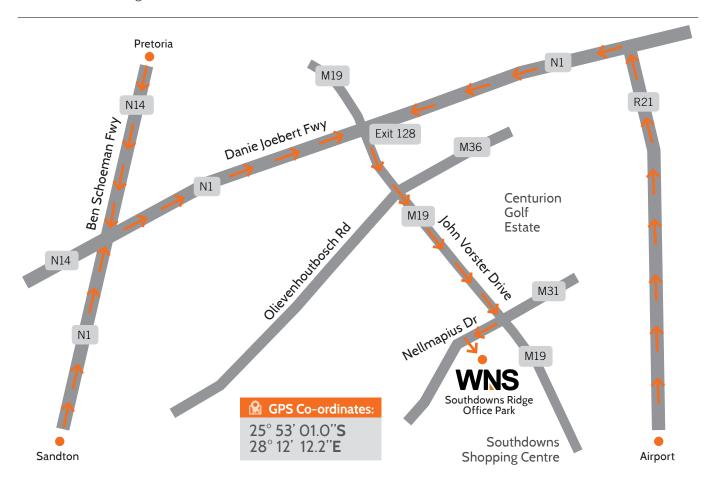

## How to find us

Southdowns Ridge Office Park, John Vorster Drive, Centurion, Pretoria 0157

DIRECTIONS FROM SANDTON: Get onto De Villiers Graaff Motorway/M1 from Rivonia Road, Linden Street or Grayston Drive. Continue on the M1. Take the N1 to John Vorster Drive/M19 in Centurion. Take exit 128 from Danie Joubert Freeway/N1 (30Km). Drive to John Vorster Drive/M19. Turn right onto John Vorster Drive/M19. Drive to the intersection of John Vorster Drive & Nellmapius Drive. Turn right onto Nellmapius Drive. Turn left into Southdowns Ridge Office Park.

DIRECTIONS FROM PRETORIA: Take Ben Schoeman Freeway/N14 to Centurion. Take exit 128 from Danie Joubert Freeway/N1. Drive to John Vorster Drive/M19. Turn right onto John Vorster Drive/M19. Continue on John Vorster Drive to the intersection of John Vorster Drive & Nellmapius Drive. Turn right onto Nellmapius Drive. Turn left into Southdowns Ridge Office Park.

DIRECTIONS FROM OR TAMBO INTERNATIONAL AIRPORT: Get on the R21 at Voortrekker Street. Continue on R21 to Centurion. Take exit 128 from Danie Joubert Freeway/N1. Drive to John Vorster Drive/M19. Turn right onto John Vorster Drive/M19. Drive to the intersection of John Vorster Drive & Nellmapius Drive. Turn right onto Nellmapius Drive. Turn left into Southdowns Ridge Office Park.