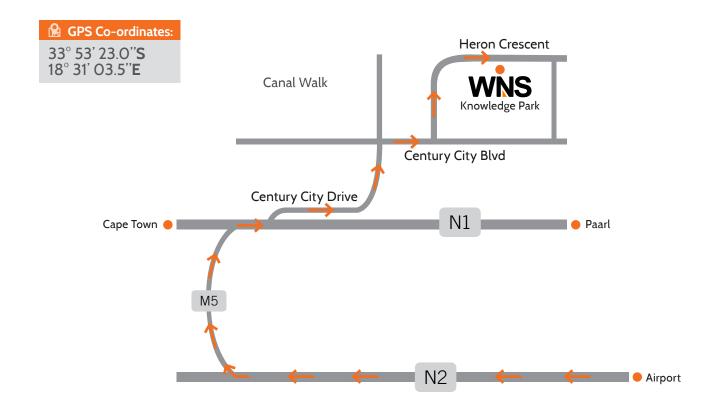

## How to find us

WNS House, Heron Crescent, Knowledge Park, Century City, Cape Town 8001

## **DIRECTIONS FROM CAPE TOWN:**

Take the N1 towards Paarl. Take the Century City Drive off ramp and continue straight past the Sable Road off ramp. Follow the road, which curves to your left over a bridge. Turn right at the traffic lights onto Century City Boulevard and pass the WNS building on your left. At the next traffic lights turn left into Heron Crescent and then left again at the stop street. Five metres down the road, you will see a sign, WNS Visitors' Parking.

## **DIRECTIONS FROM THE AIRPORT:**

Turn right onto the N2 towards the city centre. Turn left onto the M5. Turn right onto the N1 towards Paarl. Take the Century City Drive off ramp and continue straight past the Sable Road off ramp. Follow the road, which curves to your left over a bridge. Turn right at the traffic lights onto Century City Boulevard and pass the WNS building on your left. At the next traffic lights turn left into Heron Crescent and then left again at the stop street. Five metres down the road, you will see a sign, WNS Visitors' Parking.