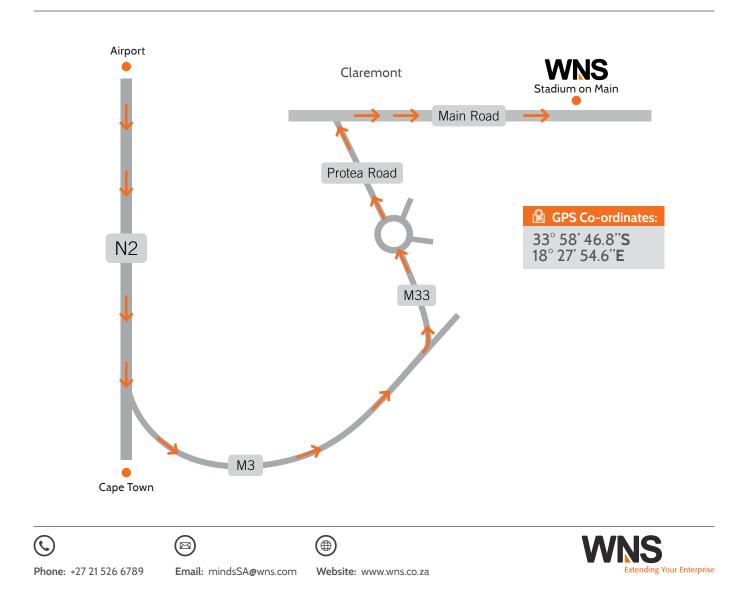

## How to find us

Stadium on Main Building, 103 Main Road, Claremont, Cape Town 7708

## DIRECTIONS FROM CAPE TOWN:

From the city centre, take the N1 towards Paarl and keep right to get on to Nelson Mandela Boulevard. As you approach Hospital Bend, keep right and take the M3 exit towards Muizenberg. After passing two sets of traffic lights, a service station will appear on your left. Keep left and exit onto Paradise road. At the traffic circle, take the first exit onto Protea road. At the traffic lights, turn right on to Main road. As you pass the next set of traffic lights, Stadium on Main will be on your left.

## DIRECTIONS FROM THE AIRPORT:

Turn right onto the N2 towards the city centre. Continue on the N2 and take the M3 exit to the left. After passing two sets of traffic lights, a service station will appear on your left. Keep left and exit onto Paradise road. At the traffic circle, take the first exit onto Protea road. At the traffic lights, turn right on to Main road. As you pass the next set of traffic lights, Stadium on Main will be on your left.