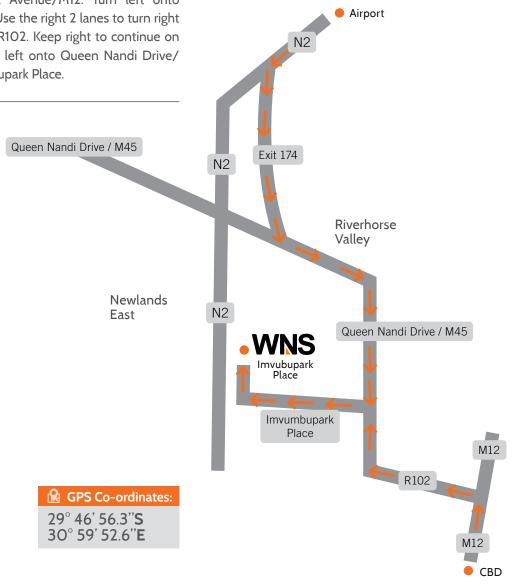

## **DIRECTIONS FROM KING SHAKA INTERNATIONAL AIRPORT:**

Turn left at the 1st cross street toward Mdloti Street/M65. Turn left onto Mdloti Street/M65. Continue to follow M65. Keep right at the fork and merge onto N2. Follow the N2 for approximately 19km. Take exit 174 for M45/Nandi Drive. Use the 2 left lanes to turn left onto Queen Nandi Drive/M45. Turn right onto Imvubupark Place.

## **DIRECTIONS FROM DURBAN CBD:**

Head east on Dr Pixley Kaseme Street toward Murchies Passage. Turn left onto Samora Machel Street. Continue onto Masabalala Yengwa Avenue/M12. Turn left onto Smiso Nkwanyana Road. Use the right 2 lanes to turn right onto Umgeni Road/M19/R102. Keep right to continue on Umgeni Road/R102. Turn left onto Queen Nandi Drive/ M45. Turn left onto Imvubupark Place.