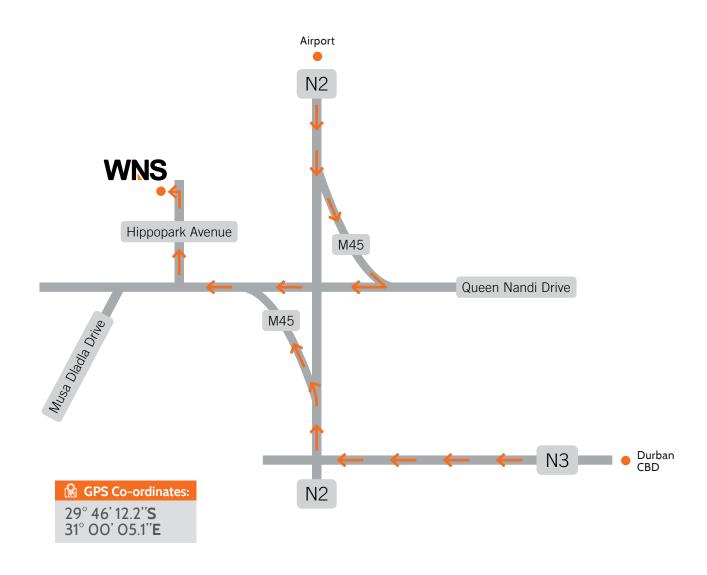

## How to find us

1 Riverhorse Junction, 10 Hippopark Avenue, Riverhorse Valley, Durban 4051

## **DIRECTIONS FROM DURBAN CBD:**

Take the N3, N2 and Inanda Highway/M21 to Marbleray Drive in Newlands East. Continue on Marbleray Drive to Musa Dladla Drive. Follow Musa Dladla Drive and Queen Nandi Drive to Hippopark Avenue. Turn right onto Hippopark Avenue.

## **DIRECTIONS FROM THE AIRPORT:**

Get onto the M4 from the R102. Follow M4 to South Coast Road/R102 in Durban. Exit from M4. Get on the N3 from Solomon Mahlangu Drive/M7 and M10. Take the N2 to Queen Nandi Dr in Newlands East. Exit from N2. Turn left onto Hippopark Avenue.