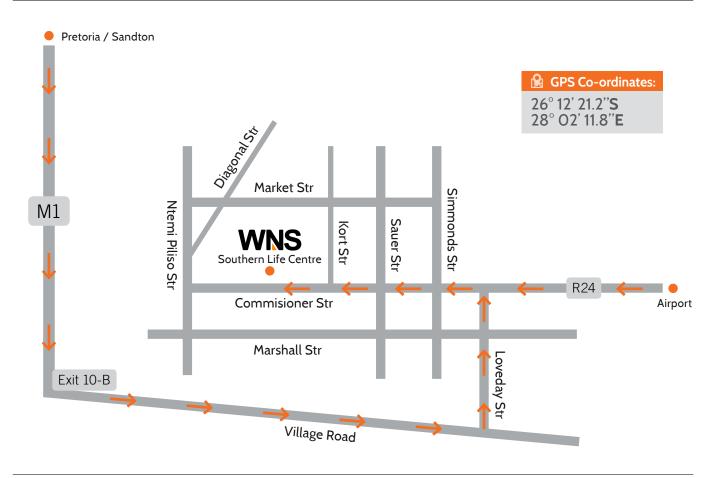

## How to find us

Southern Life Centre, 45 Commissioner Street, Johannesburg 2000

DIRECTIONS FROM SANDTON / PRETORIA: Take the N14 towards N1 Johannesburg / Krugersdorp, then continue onto the M1. Take exit 10A for M2 towards Durban/City, proceed to exit 10B-Johannesburg for Village road towards Selby, turn left onto Loveday street. Turn left into Commisioner street, our building will be on your right. When arriving at the boom, please supply security with your name and parking bay number, once they verify your details they will direct you to your allocated parking bay.

DIRECTIONS FROM THE AIRPORT: Take exit 46 on the right to merge onto the R24 towards Johannesburg. Continue onto Broadway extention then turn right onto Kitchener Avenue. Continue onto Bezuidenhout street which merges into Interchange then into Commisioner street, our building will be on the right. When arriving at the boom, please supply security with your name and parking bay number, once they verify your details they will direct you to your allocated parking bay.

NOTE: Prior to visiting WNS, arrangements for parking must be made with the Facilities Coordinator on site. Your contact person at WNS will need your car registration, date and time of the meeting to ensure that they can supply you with a parking bay number.