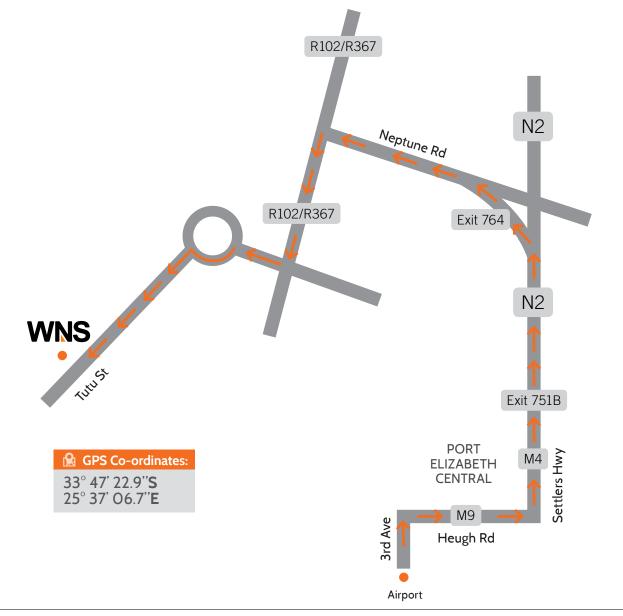

## **DIRECTIONS FROM PORT ELIZABETH INTERNATIONAL AIRPORT:**

Head north. At the roundabout, take the 1st exit onto Allister Miller Drive. At the roundabout, take the 2nd exit onto 3rd Avenue. Turn right onto Heugh Road/M9. Use the middle lane to turn left onto Settlers Highway/M4 (signs for R75/ Grahamstown/Uitenhage/City). Keep right to continue on M4. Take exit 751B to merge onto N2 towards Grahamstown. Take exit 764 toward Coega Industrial Development Zone. Keep left at the fork, follow signs for Coega and merge onto Neptune Road. Turn left onto R102/R367. Turn right. At the roundabout, take the 1st exit into Tutu Street. Destination will be on the right.